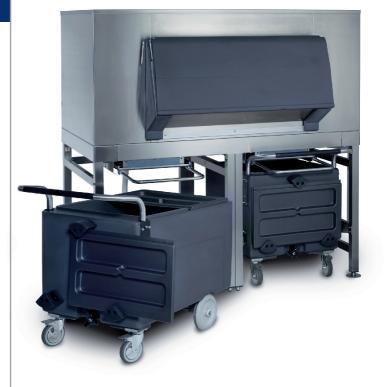

#### **Technical Features**

- Stainless steel exterior for both storage and frame.
- Storage compartment is heavy duty.
- Frame can be pre-assembled or shipped as kit. In this case, castered cart is loaded within the ice storage compartment, for reduced freight and storage costs.
- Pre-cut top panel, to accommodate multiple Simag icemakers.
- Ice falls from ice machine into storage compartment, with Polyethylene interior, sanitary and easy to clean. It is allowed into the shuttle carts through a guillotine-style dosage system, first in - first out fashion, for assured ice freshness.
- No more ice transferring operations from your storage: ice is gravity-fed into the shuttle cart. And to distribute your ice at the usage point, ice shuttle cart(s) are equipped with easy to use and hygienically proven ice totes (accessory).
- Convenient multi position ice guillotine prevents ice spillage and assists during ice loading operations.
- To accelerate flow during ice extraction, ice paddle (and hanging bracket) are available standard.
- Storage compartment bin door is spring loaded for safe usage and tight seal. Made in durable rotocast plastic, is light yet durable, withstanding typical rough handling of busy working environments.
- Bin door frame is sturdy and ergonomic, accommodating the hinge mechanism of Simag state of the art bin door.
- Polyurethane Insulation assures long periods of ice storage, reducing ice melt.
- Sliding polyethylene inspection windows are handy for visual control and initial paddle operation.
- Load resistant, stainless steel adjustable legs, have flanged feet for stability and ease of height adjustment.
- Heavy-duty frame, hosts base with built-in drain for bin and cart. Drain connection is reversible.

# **Bin Capacity**

kg 318 (+73 kg +73 kg Ice Cart)