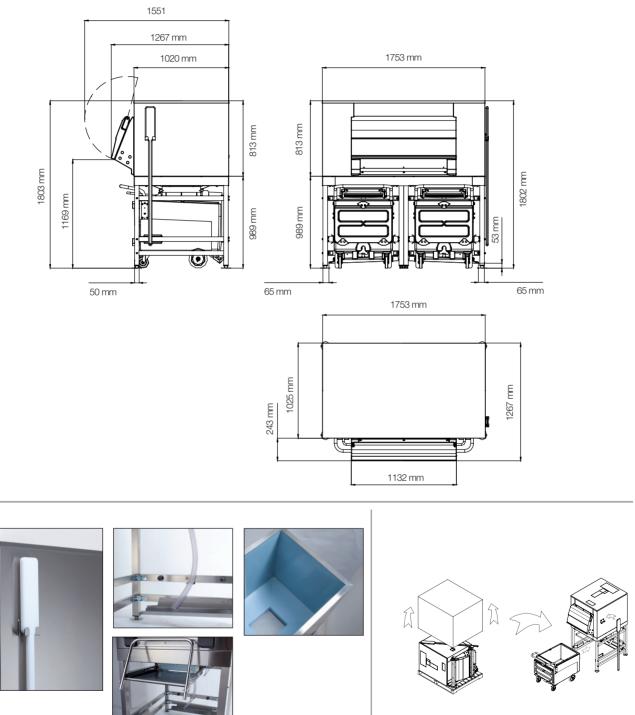

#### **Technical Features**

- Stainless steel exterior for both storage and frame.
- Storage compartment is heavy duty.
- Frame can be pre-assembled or shipped as kit. In this case, castered cart is loaded within the ice storage compartment, for reduced freight and storage costs.
- Pre-cut top panel, to accommodate multiple Simag icemakers.
- Ice falls from ice machine into storage compartment, with Polyethylene interior, sanitary and easy to clean. It is allowed into the shuttle carts through a guillotine-style dosage system, first in - first out fashion, for assured ice freshness.
- No more ice transferring operations from your storage: ice is gravity-fed into the shuttle cart. And to distribute your ice at the usage point, ice shuttle cart(s) are equipped with easy to use and hygienically proven ice totes (accessory).
- Convenient multi position ice guillotine prevents ice spillage and assists during ice loading operations.
- To accelerate flow during ice extraction, ice paddle (and hanging bracket) are available standard.
- Storage compartment bin door is spring loaded for safe usage and tight seal. Made in durable rotocast plastic, is light yet durable, withstanding typical rough handling of busy working environments.
- Bin door frame is sturdy and ergonomic, accommodating the hinge mechanism of Simag state of the art bin door.
- Polyurethane Insulation assures long periods of ice storage, reducing ice melt.
- Sliding polyethylene inspection windows are handy for visual control and initial paddle operation.
- Load resistant, stainless steel adjustable legs, have flanged feet for stability and ease of height adjustment.
- Heavy-duty frame, hosts base with built-in drain for bin and cart. Drain connection is reversible.

www.simag.it

Specifications and design are subject to change without notice

|        | Shipping size      | Net Weight | Shipping Weight |
|--------|--------------------|------------|-----------------|
|        | mm                 | kg         | kg              |
| RC 600 | 1130 x 1330 x 1940 | 347        | 390             |